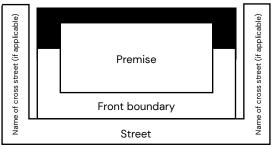

## - for meter or service

your preferred meter position on note that the meter position he front boundary and a position past the front face of the dwelling hind locked gates.

erred meter and service line